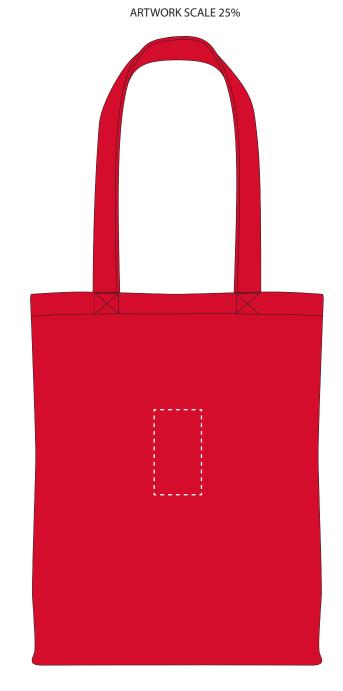

| ARTWORK SCALE 100%<br>Max print area: 90mm x 50mm |  |  |     |
|---------------------------------------------------|--|--|-----|
|                                                   |  |  | - ; |
|                                                   |  |  |     |
| <br>                                              |  |  |     |
|                                                   |  |  |     |
|                                                   |  |  |     |
| <br>                                              |  |  |     |
| <br>                                              |  |  |     |
| <br>                                              |  |  |     |
|                                                   |  |  |     |